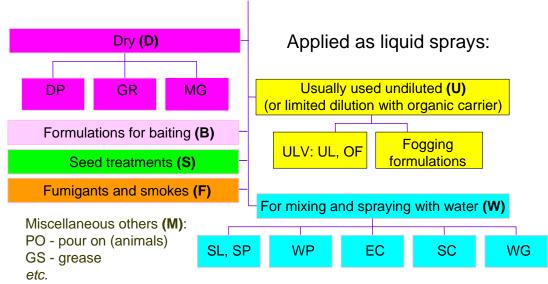

## Formulation codes

The following standard codes are used. For further details, see *Catalogue of Pesticide Formulation Types and International Coding System,* Technical monograph No. 2, 5<sup>th</sup> Edition, March 2002; <u>CropLife International</u>, Brussels. Detailed descriptions of each formulation type are given in the monograph, for convenience they have been classified into 7 major use groupings, as follows:

## Major uses and examples of formulations

| CODE  | TERM                                                         | Use |
|-------|--------------------------------------------------------------|-----|
|       |                                                              |     |
| AB    | Grain bait                                                   | В   |
| ΑE    | Aerosol dispenser                                            | U   |
| AL    | Any other liquid                                             | M   |
| AP    | Any other powder                                             | M   |
| BB    | Block bait                                                   | В   |
| BR    | Briquette (controlled release of a.i. into water)            | M   |
| CB    | Bait concentrate                                             | В   |
| CF    | Capsule Suspension for Seed Treatment                        | S   |
| CG    | Encapsulated granule (protective or release control coating) | D   |
| CL    | Contact liquid or gel (insecticidal or rodenticidal)         | M   |
| CP    | Contact powder (formerly TP)                                 | В   |
| CS    | Capsule suspension                                           | W   |
| DC    | Dispersible concentrate                                      | W   |
| # [DL | Driftless formulation]#                                      | -   |
| DP    | Dispersible powder                                           | D   |
| DS    | Powder for dry seed treatment                                | S   |
| DT    | Tablet for direct application                                | M   |
| EC    | Emulsifiable concentrate                                     | W   |
| ED    | Electrochargeable liquid                                     | U   |